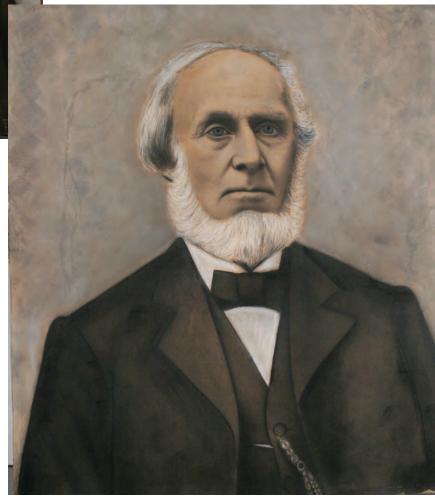

# **Restoration Antique Photograph**

Before

## Removal of Staining from Antique Portrait

c. 1890 *Condition:* Water stained Crayon Portrait

*Services:* Retouching and repair in pastels. Deacidification

We Fix Art Art and FrameRestoration.com "The Purple Art People"

# **Restoration Antique Photograph**

**Removal of Staining** 

from Antique Portrait

Condition: Water stained Crayon

Retouching and repair in pastels.

Before

After

314-968-9558 Saint Louis, Missouri

c. 1890

Portrait

Services:

Deacidification