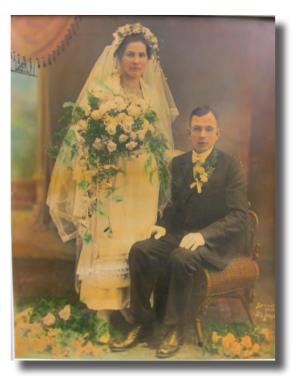

## **Photo Repair and Re-mounting**

#### Before

After

Portfolio

#### Old Photo Repair

*Damage:* Warped. Very dirty photo. Original mounting on fabric deteriorated. Still glued to fabric.

*Services included:* Cleaning of original photo. Removal from original mount and flattening. Remounted with Beva to rag board.

We Fix Art Art and FrameRestoration.com "The Purple Art People"