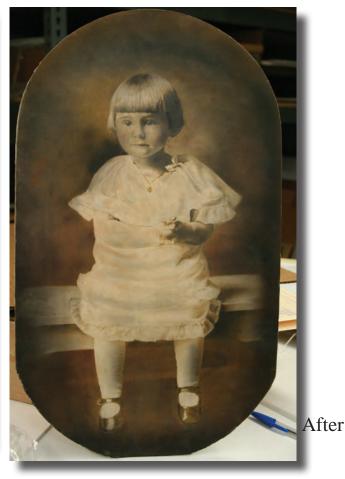

# **Photo Cleaning-Dirty from Age**

## Photo Restoration/Cleaning

Old Photo Repair dirt and damage from age

Damage: Very dirty photo

Services included: Cleaning of original photo.

We Fix Art Art and FrameRestoration.com "The Purple Art People"

314-968-9558 Saint Louis, Missouri