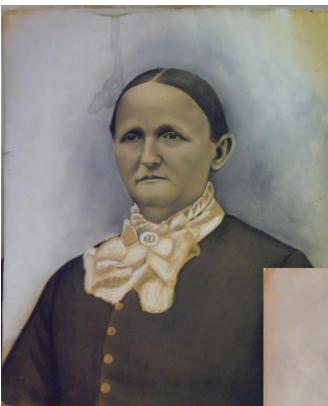

# **Restoration Antique Photograph**

Before

## Removal of Staining from Antique Portrait

c. 1890 *Condition:* Water stained Crayon Portrait

*Services:* Retouching and repair in pastels. Deacidification

We Fix Art Art and FrameRestoration.com "The Purple Art People"

# **Restoration Antique Photograph**

**Removal of Staining** 

from Antique Portrait

Condition: Water stained Crayon

Retouching and repair in pastels.

Before

After

314-968-9558 Saint Louis, Missouri

c. 1890

Portrait

Services:

Deacidification