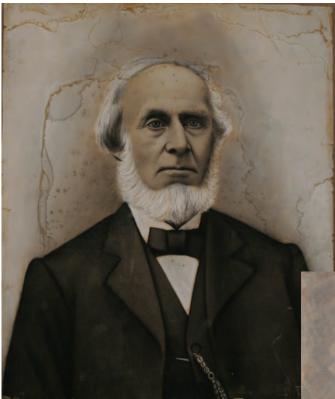

# **Restoration Antique Photograph**

Before

## Removal of Staining from Antique Portrait

c. 1890 *Condition:* Water stained Crayon Portrait

*Services:* Retouching and repair in pastels. Deacidification

We Fix Art Art and FrameRestoration.com "The Purple Art People"

# **Restoration Antique Photograph**

**Removal of Staining** 

from Antique Portrait

Condition: Water stained Crayon

Retouching and repair in pastels.

Before

After

314-968-9558 Saint Louis, Missouri

c. 1890

Portrait

Services:

Deacidification