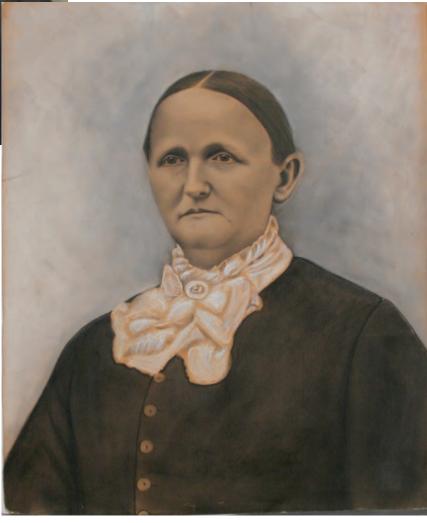

# **Restoration Antique Photograph**

Before

## Removal of Staining from Antique Portrait

c. 1890 *Condition:* Water stained Crayon Portrait

*Services:* Retouching and repair in pastels. Deacidification

We Fix Art Art and FrameRestoration.com "The Purple Art People"

# **Restoration Antique Photograph**

**Removal of Staining** 

from Antique Portrait

Condition: Water stained Crayon

Retouching and repair in pastels.

Before

After

314-968-9558 Saint Louis, Missouri

c. 1890

Portrait

Services:

Deacidification