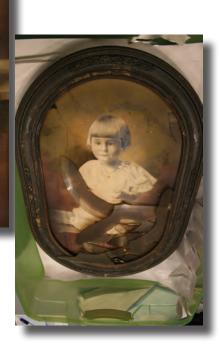

## **Photo Repair and Re-mounting**

#### Before

After

Portfolio

#### Old Photo Repair

*Damage:* Warped. Very dirty photo. Original mounting on fabric deteriorated. Still glued to fabric.

*Services included:* Cleaning of original photo. Removal from original mount and flattening. Remounted with Beva to rag board.