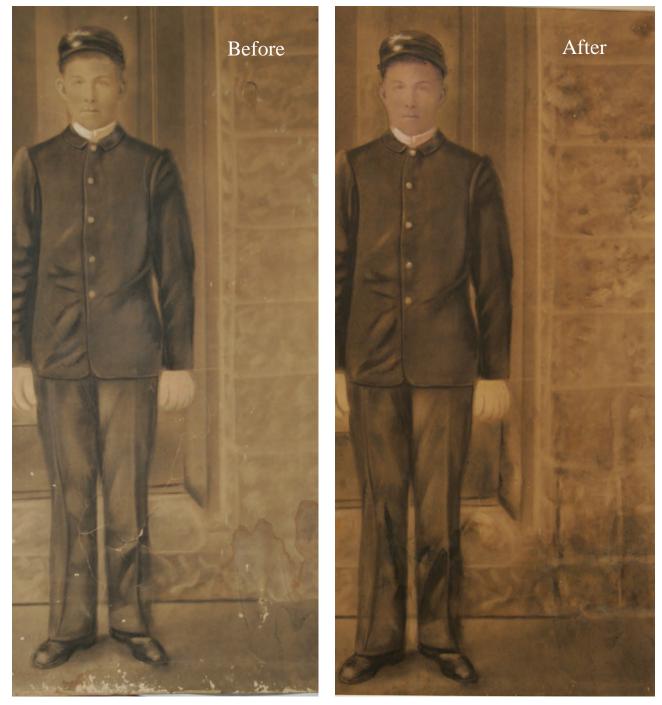

# **Restoration Antique Photograph**

Before

## Removal of Staining from Antique Portrait

c. 1890 *Condition:* Water stained Crayon Portrait

*Services:* Retouching and repair in pastels. Deacidification

We Fix Art Art and FrameRestoration.com "The Purple Art People"

# **Restoration Antique Photograph**

**Removal of Staining** 

from Antique Portrait

Condition: Water stained Crayon

Retouching and repair in pastels.

Before

After

314-968-9558 Saint Louis, Missouri

c. 1890

Portrait

Services:

Deacidification