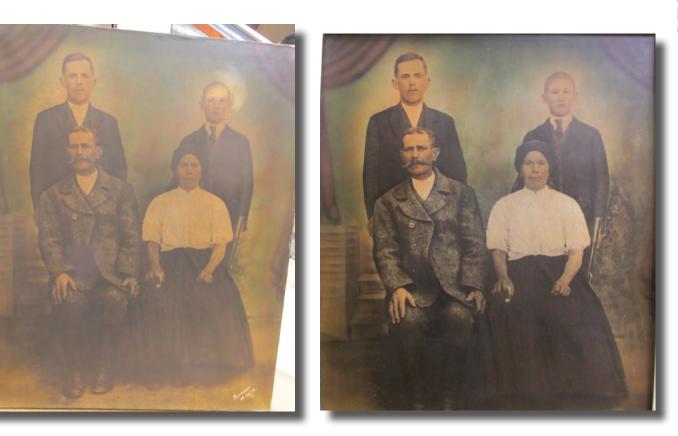

## **Restoration Antique Photograph**

Detail portion of Photograph All work done on original photograph

Areas addressed: Tears in face, tears in legs. Background tears, staining and missing areas.

We Fix Art Art and FrameRestoration.com "The Purple Art People"