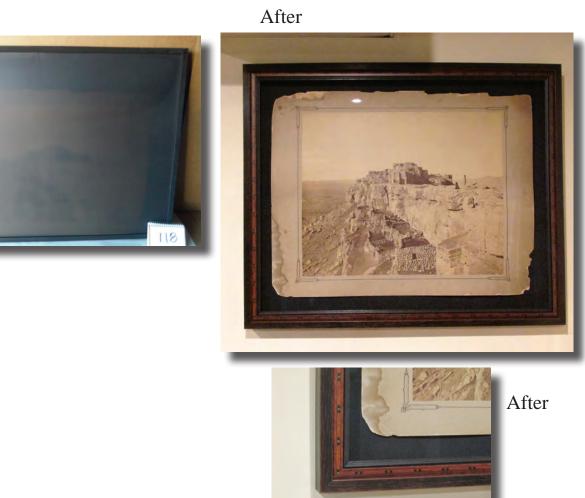

## **Original Photo Restoration From Fire**

### Original Turn of Century Photo-Image Native American

Damage: Soot, Water, and Surface damage to photo.

*Services included:* Cleaning of Photograph. Removal of Debris and soot. Retaining the original mount. Custom framing into shadowbox with float mount of image.

We Fix Art Artand FrameRestoration.com "The Purple Art People"

314-968-9558 Saint Louis, Missouri