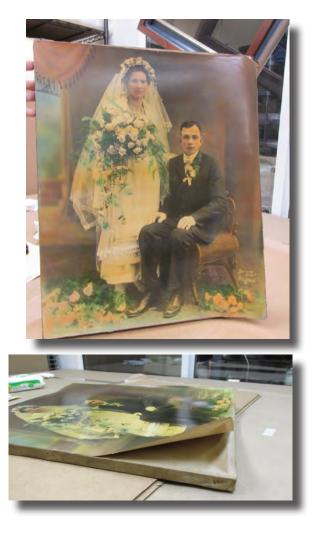

## **Photo Repair and Re-mounting**

#### Before

After

Portfolio

#### Old Photo Repair

*Damage:* Warped. Very dirty photo. Original mounting on fabric deteriorated. Still glued to fabric.

*Services included:* Cleaning of original photo. Removal from original mount and flattening. Remounted with Beva to rag board.

We Fix Art Art and FrameRestoration.com "The Purple Art People"