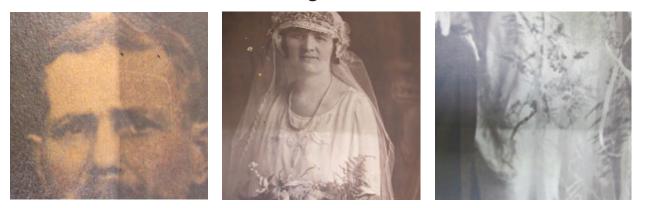

## **Restoration Antique Photograph**

Detail portion of Photograph All work done on original photograph

Areas addressed: Tears in face, tears in legs. Background tears, staining and missing areas.

We Fix Art Art and FrameRestoration.com "The Purple Art People"